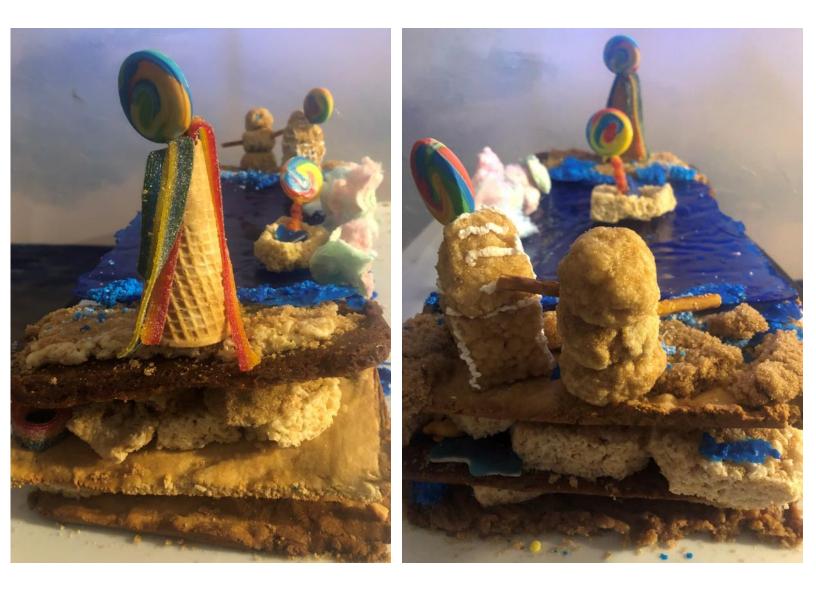

## MYSTERI'S MAGICAL COTTON CANDY KIDS ROOM

# MYSTERI'S MAGICAL COTTON CANDY KIDS ROOM